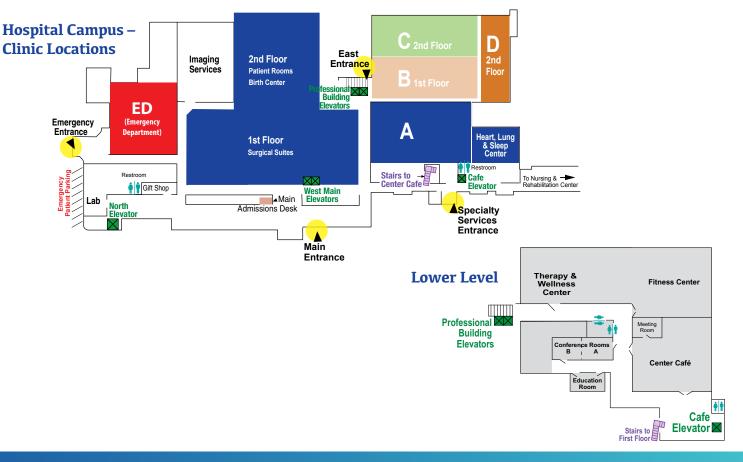

# **Choosing the Best Entrance for Your Visit**

#### Best entrance to use:

Use the Main Entrance when you have an appointment with:

- Surgery
- Laboratory
- Imaging
- · Patient Benefits Specialists
- Visiting a patient in the hospital
- Visiting office personnel

# Use the East Entrance when you have an appointment with:

- Therapy & Wellness Center (lower level)
- SSM Health-Dean Medical Group (1st Floor)
- SSM Health-Dean Multi-Specialty Clinic (2nd Floor)
- Visiting Medical Professionals (2nd Floor)

Use the Specialty Services Entrance when you have an appointment with:

- Upland Hills Health Specialists in Clinic A (1st Floor)
- Heart, Lung & Sleep Center

**Statement of Nondiscrimination** Upland Hills Health complies with applicable federal civil rights laws and does not discriminate on the basis of race, color, national origin, age, disability, or sex.