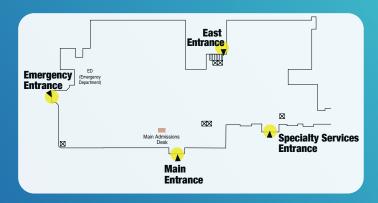

# **Choosing the Best Entrance for Your Visit**

#### Best entrance to use:

Use the Main Entrance when you have an appointment with:

- Surgery
- Laboratory
- Imaging
- · Patient Benefits Specialists
- Visiting a patient in the hospital
- Visiting office personnel

# Use the East Entrance when you have an appointment with:

- Therapy & Wellness Center (lower level)
- SSM Health-Dean Medical Group (1st Floor)
- SSM Health-Dean Multi-Specialty Clinic (2nd Floor)
- Visiting Medical Professionals (2nd Floor)

Use the Specialty Services Entrance when you have an appointment with:

- Upland Hills Health Specialists in Clinic A (1st Floor)
- Heart, Lung & Sleep Center

**Statement of Nondiscrimination** Upland Hills Health complies with applicable federal civil rights laws and does not discriminate on the basis of race, color, national origin, age, disability, or sex.